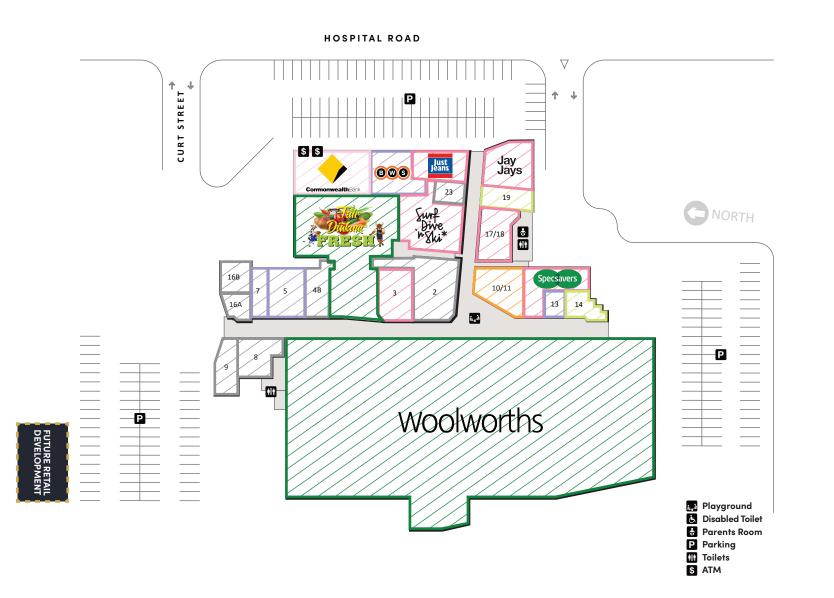

| APPARE                   | L / FASHION         |                     |
|--------------------------|---------------------|---------------------|
| 3                        | Rockmans            | 130m <sup>2</sup>   |
| 12                       | Specsavers          | 139m <sup>2</sup>   |
| 20/20A                   | Jay Jays            | 128m²               |
| 21/22                    | Surf Dive n Ski     | 240m <sup>2</sup>   |
| 24                       | Just Jeans          | 115m <sup>2</sup>   |
| 17/18                    | Williams Shoes      | 117m <sup>2</sup>   |
| BEAUTY                   | & WELLNESS          |                     |
| 19                       | Sunrise Nails       | 73m <sup>2</sup>    |
| 14                       | Genesis Hair Design | 53m <sup>2</sup>    |
| FINANCI                  | AL                  |                     |
| 1B                       | Commonwealth Bank   | 200m <sup>2</sup>   |
| QUICK EATS               |                     |                     |
| 10/11                    | Roses & Beans       | 132m²               |
| SPECIAL                  | TY                  |                     |
| 5                        | NewsXpress          | 132m <sup>2</sup>   |
| 13                       | TSG                 | 33m <sup>2</sup>    |
| 17A                      | BWS                 | 126m <sup>2</sup>   |
| 7                        | Vi Phone Solutions  | 55m <sup>2</sup>    |
| SUPERMARKET & FRESH FOOD |                     |                     |
| 1                        | Woolworths          | 4,200m <sup>2</sup> |
| 1A                       | Fair Dinkum Fresh   | 651m²               |
| TOTAL LETTABLE AREA      |                     | 7,049m²             |

\* Some stores may vary. Plan is indicative only and is subject to change without notice. The information provided is illustrative and to the best of our knowledge, accurate at the time of publication. Plan last updated: 26.08.24

## THE VILLAGE EMERALD 51-57 HOSPITAL ROAD, EMERALD QLD 4720