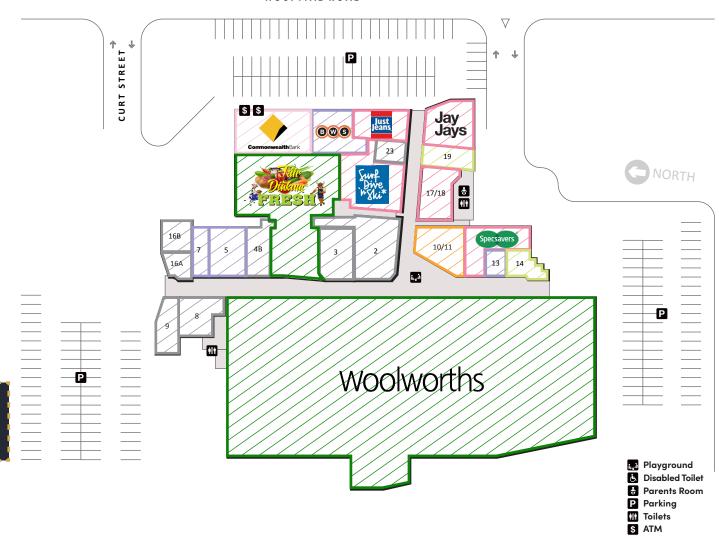

## HOSPITAL ROAD

| 400405                     | / FAOURON           |                   |
|----------------------------|---------------------|-------------------|
|                            | L / FASHION         |                   |
| 12                         | Specsavers          | 139m²             |
|                            | Jay Jays            | 128m²             |
| 21/22                      | Surf Dive n Ski     | 240m <sup>2</sup> |
| 24                         | Just Jeans          | 115m²             |
| 17/18                      | Williams Shoes      | 120m²             |
| BEAUTY & WELLNESS          |                     |                   |
| 19                         | Sunrise Nails       | 73m <sup>2</sup>  |
| 14                         | Genesis Hair Design | 53m²              |
| FINANCI                    | AL                  |                   |
| 1B                         | Commonwealth Bank   | 200m²             |
| QUICK E                    | ATS                 |                   |
| 10/11                      | Roses & Beans       | 132m²             |
| SPECIAL                    | TY                  |                   |
| 5                          | NewsXpress          | 132m²             |
| 13                         | TSG                 | 33m²              |
| 17A                        | BWS                 | 126m²             |
| 7                          | Vi Phone Solutions  | 56m²              |
| SUPERMARKET & FRESH FOOD   |                     |                   |
| 1                          | Woolworths 4        | 4,200m²           |
| 1A                         | Fair Dinkum Fresh   | 651m²             |
| VACANT                     |                     |                   |
| 2                          | VACANT              | 214m²             |
| 3                          | VACANT              | 130m²             |
| 4B                         | VACANT              | 82m²              |
| 8                          | VACANT              | 98m²              |
| 9                          | VACANT              | 78m²              |
| 16A                        | VACANT              | 44m²              |
| 16B                        | VACANT              | 64m²              |
| 23                         | VACANT              | 45m²              |
| TOTAL LETTABLE AREA 7,153m |                     |                   |